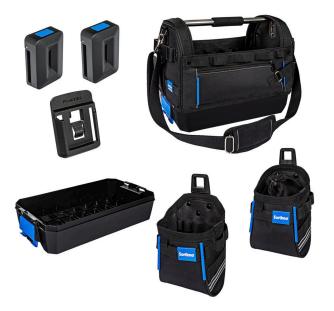

# **ProClick starter kit tooltray**

Material no.: 1000018831 | Matchcode: PC SS WKZTG | EAN code: 4014599143877

- » M ProClick tool tray, including
- > 1 x ProClick tool trough
- 2 x ProClick Holders and 1 x ProClick Battery Holder
- » 1 x ProClick Nail Bag M
- > 1 x M 14 ProClick tool bag

#### Description

The ProClick Starter Set tool tray is the perfect entry into the ProClick and L-BOXX ecosystems.

The connection to the ProClick tool bagsis achieved, on the one hand, by the six integrated interfaces on the ends, and, on the other hand, via three strip loops on the front, onto which the ProClick Holder can be fixed. The sturdy plastic base protects not only the tray and its contents from impacts and dirt, but also allows it to click onto any L-BOXX using the integrated connecting clamp. This allows you to transport the tool tray, together with L-BOXXes, from your vehicle to the site in a single trip. It goes without saying that the tray integrates seamlessly in every van racking from Sortimo. This coupling also permits the supplied tool trough to be incorporated, thus offering additional stowage space under the tool tray. The padded metal carrying handle and shoulder strap also permit comfortable carrying, even with the maximum load of 24 kg.

It has a large stowage facility for tools and consumables, which is accessible and easily viewed from above. bags and loops inside and on the outside contribute to an improved overview and order. The zipped pocket on the front of the tray also provides a location for your hacksaw, and your spirit level is stored on the top using Velcro strips. The set consists of

- 1 x ProClick tool tray M
- 1 x ProClick tool trough
- 2 x ProClick Holders
- 1 x ProClick Nail Bag M
- 1 x M 14 ProClick tool bag
- 1 x ProClick Battery Holder

We reserve the right to make changes in the interest of technical progress, as well as correcting printing errors and mistakes. Pictures are similar, decorative material not included. With the publication of this data sheet, previous editions lose their validity. Version: 21.12.2023