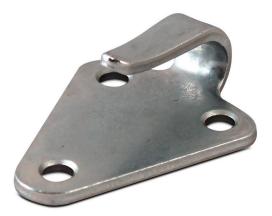

## Hooked tie plate 50 x 40 mm

Material no.: 6000001550 | Matchcode: ZHP STUECK | EAN code: 4045294231859

- serve for hooking in your green waste net to your trailer
- Hooked tie plate is fastened to the trailer with rivets or screws
- the green waste net is for securing green waste or other freight

## **Materials & Colour**

Material: Steel

**Dimensions** 

Colour:

Outer dimensions: 53 x 39 x 29 mm

Silver

**Technical data** 

Weight: 0,03 kg

## **Description**

The hooked tie plate 50 x 40 mm made of galvanised steel serves to fasten the green waste net to a trailer when this has not been equipped with hooks. Hooked tie plate is fastened to the trailer with rivets or screws. The green waste net secures both green waste like leaves and branches as well as larger freight like pipes, on the trailer.