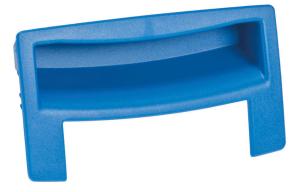

## Grip plate spare part for the L-BOXX G

Material no.: 6000000631 | Matchcode: ET LB GS BLUE 2.0 | EAN code: 4045294204358

- » Spare part for the L-BOXX 238 G
- » Spare part for the L-BOXX 374 G
- » Spare part for the LS-BOXX 306 G
- » Spare part for the LT-BOXX G

## Description

The grip plate is a spare part for the L-BOXX 238 G, L-BOXX 374 G, LS-BOXX 306 G and LT-BOXX 272 G. The assembly instructions and other spare parts can be found under Documents & Downloads.