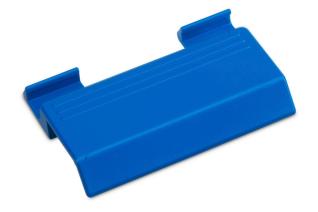

## **Connecting clamps spare part for the L-BOXX G4**

Material no.: 6000011404 | Matchcode: ET LB G4 KH | EAN code: 4045294745226

- » Spare part for the L-BOXX 102 G4
- » Spare part for the L-BOXX 136 G4

## Description

The connecting clamps are spare parts for the L-BOXX 102 G4 and L-BOXX 136 G4 and are supplied in pairs (left and right).

The installation instructions including other spare parts can be found under Documents & Downloads.