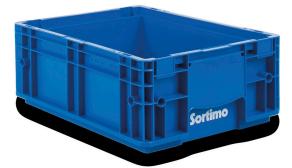

## E-BOXX 400x300x148

Material no.: 37234049 | Matchcode: E-BOXX 400X300X148 | EAN code: 4014599234049

- » Temperature resistance from -20°C to +100°C
- Standard container enables inter-company transport of goods
- » resistant to most chemicals
- » can be integrated into the van racking system
- » optional with lid and load securing elements

## Description

With the E-BOXX (WxDxH: 400 x 300 x 148 mm) you gain a practical all-rounder for storing and transporting your products.

We reserve the right to make changes in the interest of technical progress, as well as correcting printing errors and mistakes. Pictures are similar, decorative material not included. With the publication of this data sheet, previous editions lose their validity. Version: 21.12.2023