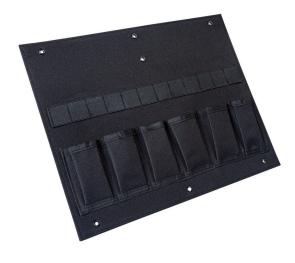

#### Tool card 1 L-BOXX G4

Material no.: 1000011120 | Matchcode: LB WK1 G4 | EAN code: 4045294733346

- y fits L-BOXXes and LS-BOXXes 306 G and XL-BOXX
- » provides storage for tools
- creates a fully functioning tool case
- tools are always within easy reach
- check at a glance whether your tool set is complete

# **Description**

The tool card can be inserted into the lid of L-BOXX transforming each BOXX into a fully functioning tool case. The rubber loops and pockets on the tool card provide optimum storage options for tools, such as screwdrivers, pliers etc. Your tools are therefore always within reach and you can check that your tool set is complete at a glance. The tool card can be ideally combined with accessories, such as the foam insert, shaped insert or dividers.