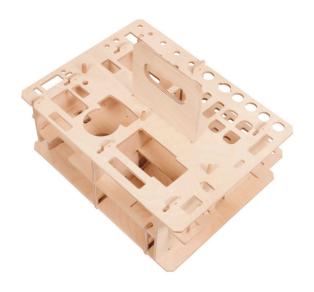

## **Tool tray insert carpenter L-BOXX 374**

Material no.: 6000001237 | Matchcode: LB WTS S 374 | EAN code: 4045294224882

- » Tool tray insert for the L-BOXX 374
- » optimised for the carpentry trade,
- » provides space for up to 41 hand tools,
- >> tools not included
- Integrated handle

#### **Description**

The tool tray insert can be integrated into the L-BOXX G 374 and is especially designed for the carpentry trade. Saving space, up to 42 of the most common tools can be stored in the slots/pockets, including screwdrivers, chisels, joiner's hammer, as well as tools and measuring equipment, such as pencils or spirit level. A detailed list of the tools which the insert can accommodate can be downloaded at www.sortimo.co.uk/tooltrayinsert. Incorporating the insert into an L-BOXX G 374 firstly protects your tools from knocks and weathering but also offers all the functionalities of the L-BOXX G: from the click system and a wealth of vehicle integration possibilities, to its comprehensive range of accessories. The tool tray insert is also a practical organiser in your day-to-day work even without the L-BOXX and can be transported to every site, thanks to the integral handle. Tip: When the tool tray insert is used in an L-BOXX G 374, the base of the L-BOXX G can also be fitted with 63 mm high inset boxes. That way you also have small components, such as screws, rawlplugs and more, to hand at your place of work. Note: The BOXXes and tools shown are only for illustration and do not form part of the scope of delivery.