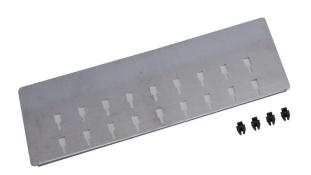

# Slot divider 288x100 for the L-BOXX 136 G4

Material no.: 1000002928 | Matchcode: LB136 STB 288X100 | EAN code: 4045294299309

- » Fits L-BOXXes 136 G4 with divider frame
- » and L-BOXXes 306 G with divider frame
- Divides the width of the L-BOXX
- » Provides an improved overview of work materials

#### **Description**

The slot divider 288x100 mm, used in conjunction with a divider frame, divides the width of the L-BOXX 136 G4. This simply involves inserting the plastic adapters supplied into any slots in the divider frame and then re-inserting the slot divider.

The slot divider also has slots, providing additional depth division options in conjunction with a divider 173x100 mm. The resulting compartments create more order within the L-BOXX and a structured working day.