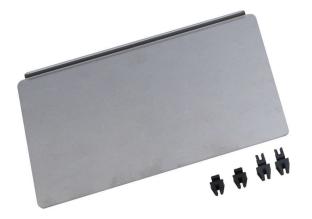

## Divider 173x100 mm for the L-BOXX 136 G4

Material no.: 1000002931 | Matchcode: LB136 TB 173X100 | EAN code: 4045294299613

- » Fits L-BOXXes 136 G4 with divider frame
- » and L-BOXXes 306 G with divider frame
- » Subdivides the depth of the L-BOXX
- » Simple assembly
- » Provides an overview of your work equipment

#### **Materials & Colour**

Material: Aluminium

Colour: Silver

### **Dimensions**

Outer dimensions: 173 x 1.5 x 100 mm

#### **Technical data**

Weight: 0,07 kg

#### **Description**

The divider 173x100 mm, used in conjunction with a divider frame and a slot divider 288x100 mm, divides the depth of the L-BOXX 136 G4 – the slot divider also subdivides the width of the BOXX in this case. To do so, simply insert the plastic adapter supplied into any recesses in the divider frame or slot divider and then insert the divider. The resulting compartments provide for greater organisation within the L-BOXX and help you towards a structured working day.