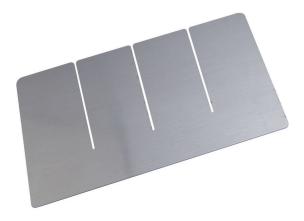

# **Diagonal divider L-BOXX Thermo**

Material no.: 121018347 | Matchcode: LB TB-T THERMO | EAN code: 4045294190880

- Fits the L-BOXX 238 G and L-BOXX 374 G with thermal insert
- » Divides the width of the L-BOXX
- Simple assembly
- » Provides an overview of your work equipment

### **Materials & Colour**

Material: Aluminium

Colour: Silver

**Dimensions** 

Outer dimensions: 264 x 140 x 1.5 mm

**Technical data** 

Weight: 0,14 kg

**Design & Function** 

#### **Description**

The L-BOXX transverse thermal divider can be used to subdivide the width of L-BOXXes 238 G and L-BOXXes 374 G fitted with a thermal insert. The divider can be inserted into the slots provided in the thermal insert. The interior depth of the BOXX can be subdivided with long dividers to create even smaller compartments. The resulting compartments are ideal for the storage of cartridges that have to transported upright.