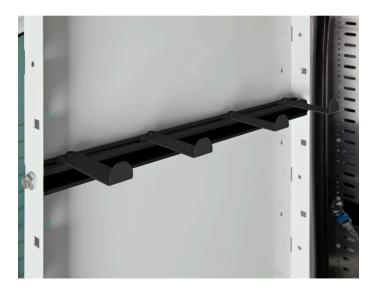

## Long handled tool holder fixing bar

Material no.: 1000002517 | Matchcode: FIX SH HTÜ | EAN code: 4045294244491

- accessories for the long handled tool holder rear door
- » incl. four hooks
- » with rubber profile
- simply mounting onto shovel hook rear door

## **Description**

The fixing bar is a practical extension to the long handled tool holder rear door. It is simply mounted onto the punched out holes at the side of the long handled tool holder and provides for an organised and secure transport of long handled equipment, such as shovels or brooms. In addition cables, ropes or thin hoses can be hung up onto the hooks of the fixing bar. You will notice that you save a lot of time with the fixing bar, as your equipment is, on the one hand quickly at hand and on the other hand stowed away and secured in the vehicle again just as quickly.