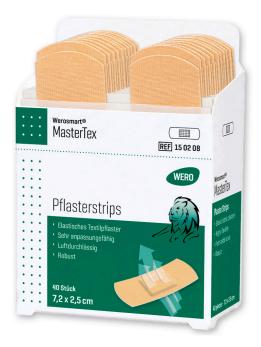

# **Immediate plaster strips 72x25mm**

Material no.: 6000013925 | Matchcode: ET SPS 72X25 | EAN code: 4045294910402

- » Refill insert for SR5 plaster dispenser
- textile fabric
- very flexible
- » breathable
- » quick can be taken out with one hand

#### **Dimensions**

Outer dimensions: 72 x 25 x 1 mm

### **Description**

Refill insert for SR5 plaster dispenser (Art. No. 1000018386).

Plaster strips (72x25 mm) for dry to slightly damp applications.

We reserve the right to make changes in the interest of technical progress, as well as correcting printing errors and mistakes. Pictures are similar, decorative material not included. With the publication of this data sheet, previous editions lose their validity. Version: 21.12.2023