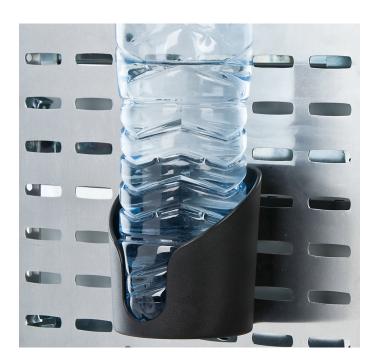

## Bottle holder 1.5 l

Material no.: 801011367 | Matchcode: FH 1.5 L | EAN code: 4045294139568

- » made of sturdy hard plastic
- » fastening on to the block/side panel
- » for bottles with a diameter of up to 84 mm
- for the aluminium side panel of the van racking system
- > for perforated aluminium grid of the WorkMo

## Description

1

The practical bottle holder for 1.5 bottles is made of sturdy hard plastic in black. You can simple fasten it to any desired position of the aluminium side panel of the van racking system or onto the perforated aluminium grid of the WorkMo. The bottle holder is appropriate for bottles with a diameter of up to 84 mm. That way, you will always have your drink bottle ready at hand.