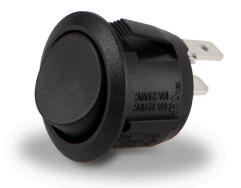

# **Push-button switch round off/on**

Material no.: 6000000711 | Matchcode: EL TS OFF/ON | EAN code: 4045294209827

- for controlling the LED mounted light (Ref. No. 6000000547)
- » can be positioned on the rear and sliding doors
- two flat plug connections with 4.8 mm
- » resilience max. 8 A

#### **Description**

The push-button off/on switch round is required for controlling the LED mounted light (Ref. No. 6000000547). It can be positioned both on the rear door and on the sliding doors. The switch has two flat plug connections with 4.8 mm which are resilient to 8 A.