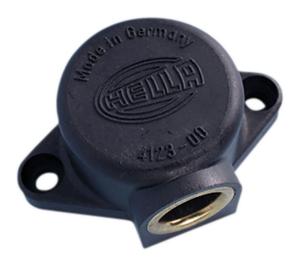

# 12V standard plug for internal use small

Material no.: 801009981 | Matchcode: ZSD12AB | EAN code: 4045294130695

- 12 V surface mounted socket
- resilience max. 16 A
- » DIN/ISO 4165
- 2 screw terminals
- for interior use

## **Description**

The 12 Volt surface mounted socket (12 mm diameter) is specially designed for interior use and equipped with 2 screw terminals. This means the surface mounted socket can be positioned as desired in the vehicle and is resilient up to 16 Ampere. Therefore the compact surface mounted socket is perfect for charging of testing and measuring devices with a small plug according to DIN ISO 4165. Hence your devices are always ready for operation and your driving time is spent more productively as of now.