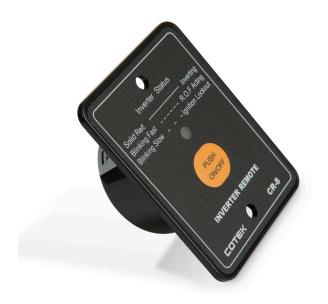

## remote control for AC inverter 700-2000

Material no.: 6000003495 | Matchcode: EL FEB WR SK SP | EAN code: 4045294514600

- with indicator light
- > Connection to ignition for automatic control
- » suitable for AC inverter from 700 2000 W
- » Cable attachment kit 7.5 m included
- > Installation depth with plug 28 mm

## Description

The practical remote control with on/off controls and indicator light for the "ON" function allows you to operate the AC inverter from a distance. The connection to the ignition gives you the possibility to control the AC inverter automatically with switching the ignition on or off.